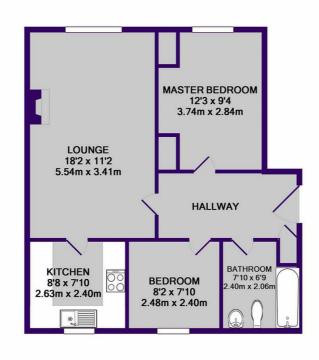

Internally the accommodation comprises; hallway with video intercom system, one double bedroom complete with fitted wardrobes, a further single bedroom, three piece modern bathroom suite comprising bath with shower over, WC and hand basin. There is also a spacious lounge with feature fireplace and a separate modern kitchen.

## TOTAL APPROX. FLOOR AREA 576 SQ.FT. (53.5 SQ.M.)

Whilst every attempt has been made to ensure the accuracy of the floor plan contained here, measurements of doors, windows, rooms and any other items are approximate and no responsibility is taken for any error, omission, or mis-statement. This plan is for illustrative purposes only and should be used as such by any prospective purchaser. The services, systems and appliances shown have not been tested and no guarantee as to their operability or efficiency can be given Made with Metropix @2019